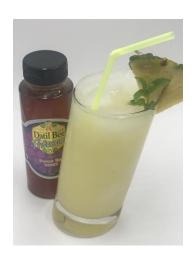

## **Pineapple Hot Honey Lemonade**

Notes: A delicious and refreshing tropical lemonade with a kick. Optional adult cocktail with a little rum or vodka.

Servings: 6 cups

1 large fresh Pineapple

1 cup fresh Lemon juice

½ cup Datil Bee Awesome Sweet Hot Honey Syrup, see Recipe below

4 cups cold Water

Add Ice and Mint Sprigs for garnish

## **Instructions:**

- 1) Place the pineapple chunks in a blender, pulse until completely blended. Strain juice through a strainer into a bowl. Reserve on the side.
- 2) Mix the lemon juice, 4 cups cold water and simple syrup in a pitcher. Add pineapple juice and stir well and refrigerate.
- 3) Serve over ice and garnish with lemon, pineapple and mint. Fancy!