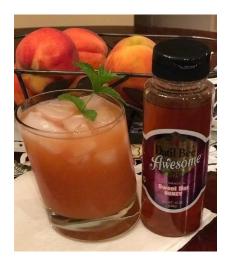

## Georgia Peach Green Tea Lemonade w/Datil Bee Awesome Sweet Hot Honey

Notes: Make a bourbon cocktail by using 4 oz. of green tea lemonade, add 1.5 oz of your favorite bourbon, shake in shaker, pour over ice and garnish with peach wedge and fresh mint.

Ingredients: Makes 6 cups

5 ea green tea bags

5 cups water (lightly boiling)

½ cup lemon juice

6 Tbsp Datil Bee Awesome Sweet Hot Honey

4 Georgia peaches

Ice for serving

Mint leaf on top for garnish

## **Instructions:**

- 1) Cut peaches into very small pieces, place in pot with 5 cups lightly boiling water. Add Datil Bee Hot Honey and cook 10 minutes, frequently mashing peaches with a spoon or potato masher.
- 2) Remove from heat and add teabags. Let steep for 4-5 minutes
- 3) Remove tea bags. Strain juice from peaches, pressing with a spoon to get all liquid and flavor from peaches.
- 4) Pour into container and add lemon juice.
- 5) Refrigerate for at least an hour to chill and let flavors meld.
- 6) Serve over ice and garnish with mint.