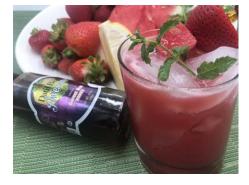

## Datil Hot Honey Strawberry and Watermelon Agua Fresca

Notes: A delicious and very refreshing drink that can also be turned into your favorite adult cocktail with a little vodka and a splash of ginger beer. Did I say Mule!

Servings: 5 cups
2 pounds Watermelon chunks (or watermelon juice)
1 pound Strawberries, hulled
1/3 cup Lemon juice
3 ounces Datil Bee Awesome Sweet Hot Honey Syrup, see Recipe below
Mint Sprigs

## Instructions:

- 1) Blend strawberry, watermelon and Hot Honey Syrup in a blender and blend until smooth.
- 2) Strain through a sieve into a large bowl, pushing pulp with spoon.
- 3) Using a large spoon, remove as much foam as possible from surface.
- 4) Place in a pitcher and refrigerate.
- 5) Serve over ice and garnish with mint.