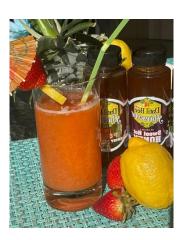

## **Datil Hot Honey Pineapple Strawberry Lemonade**

Notes: A delicious and very refreshing drink that can also be turned into your favorite adult cocktail with a little tequila, rum or vodka.

Servings: 6 cups

1 Pineapple, topped, cleaned and cut up

2 Apples, Green, cored and cut up

1 cup Lemon juice

8 oz. Strawberries, stemmed

7 ounces Datil Bee Awesome Sweet Hot Honey Syrup, see Recipe below

Mint Sprigs for garnish

## **Instructions:**

- 1) Blend pineapple, apples, strawberries, and Hot Honey Syrup in a blender and blend until smooth.
- 2) Strain through a sieve into a large bowl, pushing pulp with spoon.
- 3) Using a large spoon, remove as much foam as possible from surface.
- 4) Add lemon juice. Place in a pitcher and refrigerate.
- 5) Serve over ice and garnish with mint.